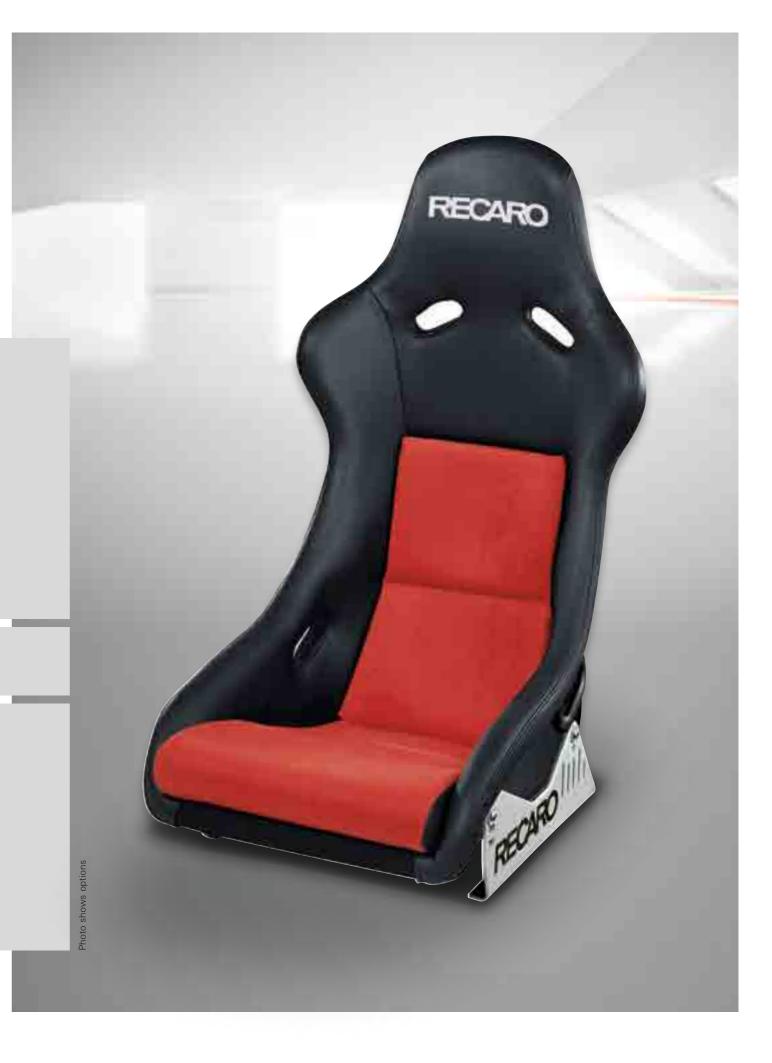

### PERFECT FUSION

The highlight in the RECARO sport seats program – the RECARO Sportster CS – uncompromisingly combines the features of a sports seat on the one hand and a thoroughbred racing shell on the other. Our innovative lightweight shell shines with its exclusive, very lean design, provides good comfort and optimum body support through its pronounced side bolsters and excellent shoulder support. Available with universal side airbag as an option. Many carmakers use our Sportster CS for the standard equipment of their sporty special models, such as in the MINI John Cooper Works, in the Ford Focus RS or as BMW Performance Parts.

### // RECARO Sportster CS & Cross Sportster CS

#### Standard features

- + Sporty seat performance
- + Racing shell look
- + Belt slots for 4-point belt
- + Can also be used with a 3-point belt
- + Backrest adjustment
- + Integrated headrest
- + Backrest tilt-forward release
- + Integrated sidemount

### **RECARO Sportster CS**

- + Standard features
- + Pronounced seat cushion side bolsters