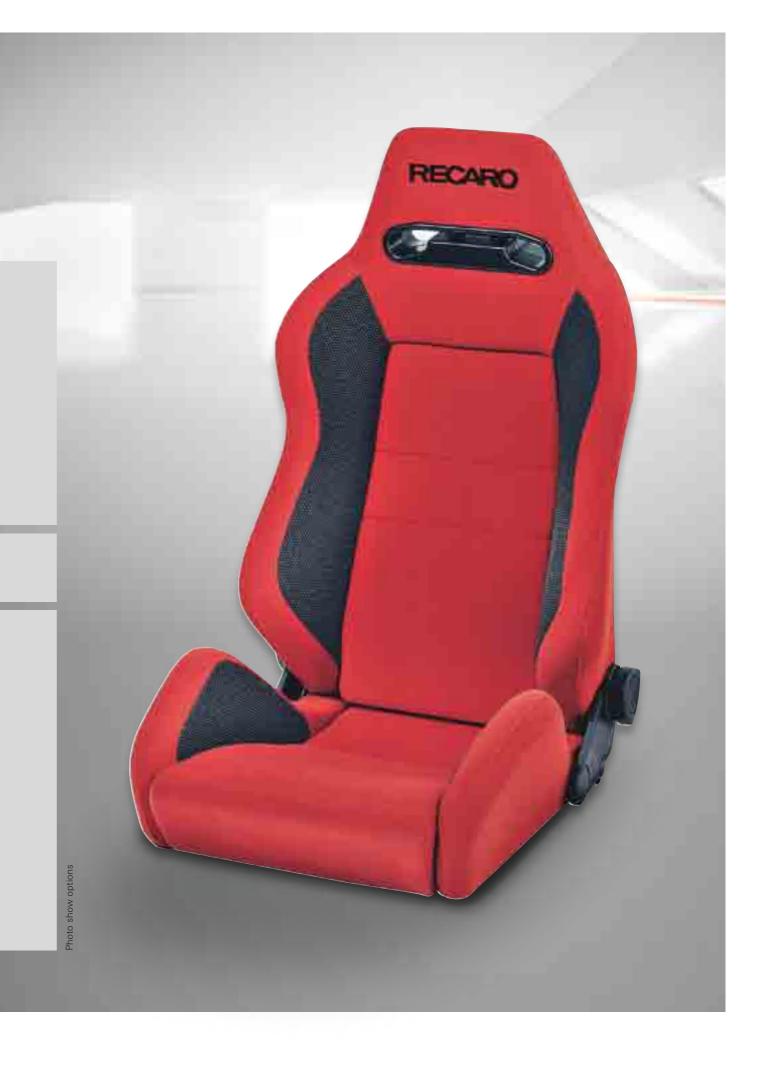

### **PURE DYNAMICS**

It has everything a sports seat must have - our classic in the sports seat program, the RECARO Speed, provides a dynamic, unadulterated driving experience with numerous personalization options. The soccer fans among you will also recognize the RECARO Speed as the world's most popular stadium seat for trainer benches.

### // RECARO Speed & Cross Speed

### Standard features

- + Specially formed shoulder support
- + Clearly pronounced backrest side support
- + Backrest adjustment on both sides
- + Integrated headrest
- + Backrest tilt-forward release on both
- + Belt slots for 4-point belt
- + Can also be used with a 3-point belt

### **RECARO Speed**

- + Standard features
- + Clearly pronounced side bolsters on the seat cushion