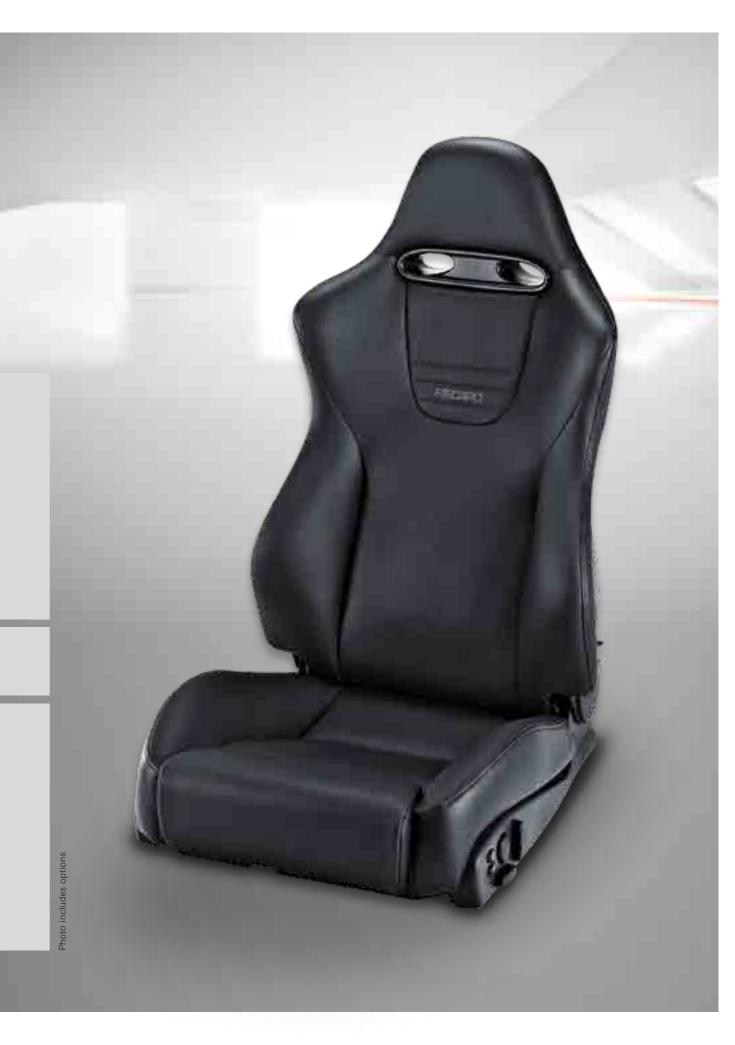

### PERFECT FUSION

The highlight in the RECARO sport seats program – the RECARO Sportster CS – uncompromisingly combines the features of a sports seat on the one hand and a thoroughbred racing shell on the other. Our innovative lightweight shell shines with its exclusive, very lean design, provides good comfort and optimum body support through its pronounced side bolsters and excellent shoulder support. Available with universal side airbag as an option. Many carmakers use our Sportster CS for the standard equipment of their sporty special models, such as in the MINI John Cooper Works, in the Ford Focus RS or as BMW Performance Parts.

### // RECARO Sportster CS & Cross Sportster CS

#### Standard features

- + Sporty seat performance
- + Racing shell look
- + Belt slots for 4-point belt
- + Can also be used with a 3-point belt
- + Backrest adjustment
- + Integrated headrest
- + Backrest tilt-forward release
- + Integrated sidemount