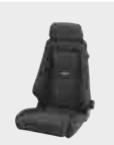

### SPECIALIST FOR ADAPTATIONS

Equally an adaptation artist – the RECARO Specialist also has three seat cushion versions in sizes S, M and L, which vary in the length of the seat as well as the height and contour of the seat's side bolsters. People of smaller build find getting in and out easier due to the short seat and flat side bolsters (S version), while drivers of larger build appreciate the upper leg support provided by the longer seat and high, shaped side bolsters on the seat cushion (L version). As an entry-level seat into the comfortoriented RECARO portfolio, it can be optionally equipped with electrical backrest adjustment.

### // RECARO Specialist S, M, L