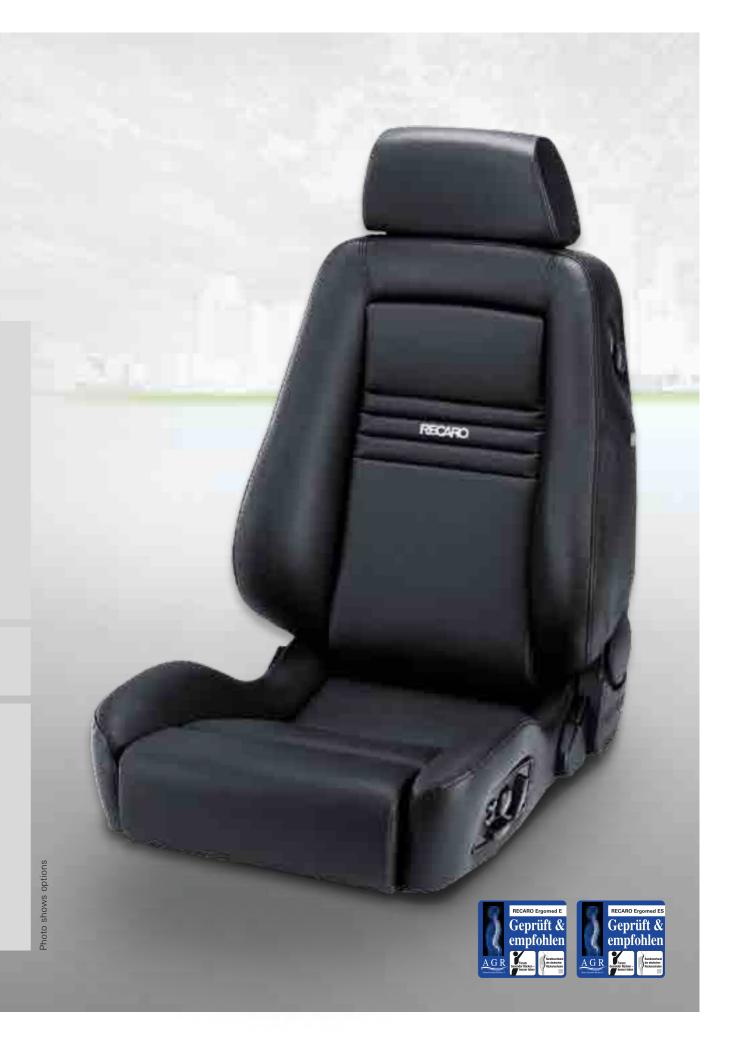

### HEALTHY POSTURE FROM THE FACTORY

It is the seat for frequent drivers and long distances – the RECARO Ergomed is a classic among our comfort products and offers all the functions and settings to make it easier for your back to endure hours of sitting. The model, which has been awarded the AGR seal of quality, is available in the high-quality feature variants "E" and "ES" as well as with the universal side airbag. Optional armrests and a climate package including seat vent and seat heating complete the comfortable sitting experience.

### // RECARO Ergomed E & ES

#### Standard features

- + Lumbar support
- + Extendable seat cushion
- + Electrical height adjustment
- + Easy-to-operate switch package
- + Backrest tilt-forward release on both sides
- + Adjustable headrest
- + Seat back pocket

### **Options** (at additional cost)

- + Universal side airbag
- + RECARO climate package
- + Armrest\*

### **RECARO Ergomed E**

- + Standard features
- + Backrest adjustment on both sides
- + Tilt adjustment

- + Standard features
- + Electrically adjustable side bolsters on backrest and seat cushion
- + Electrical tilt adjustment
- + Electrical backrest adjustment