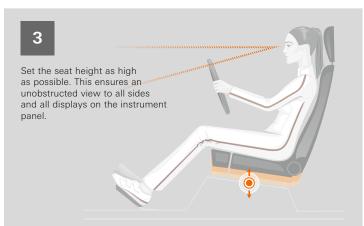

## RECARO SEAT SCHOOL

The seat's side bolsters should

fit so snugly to the body that

the upper body is supported comfortably at the sides without

being restricted.

The lumbar support has been

adjusted correctly when the lumbar

part of the back is supported in its