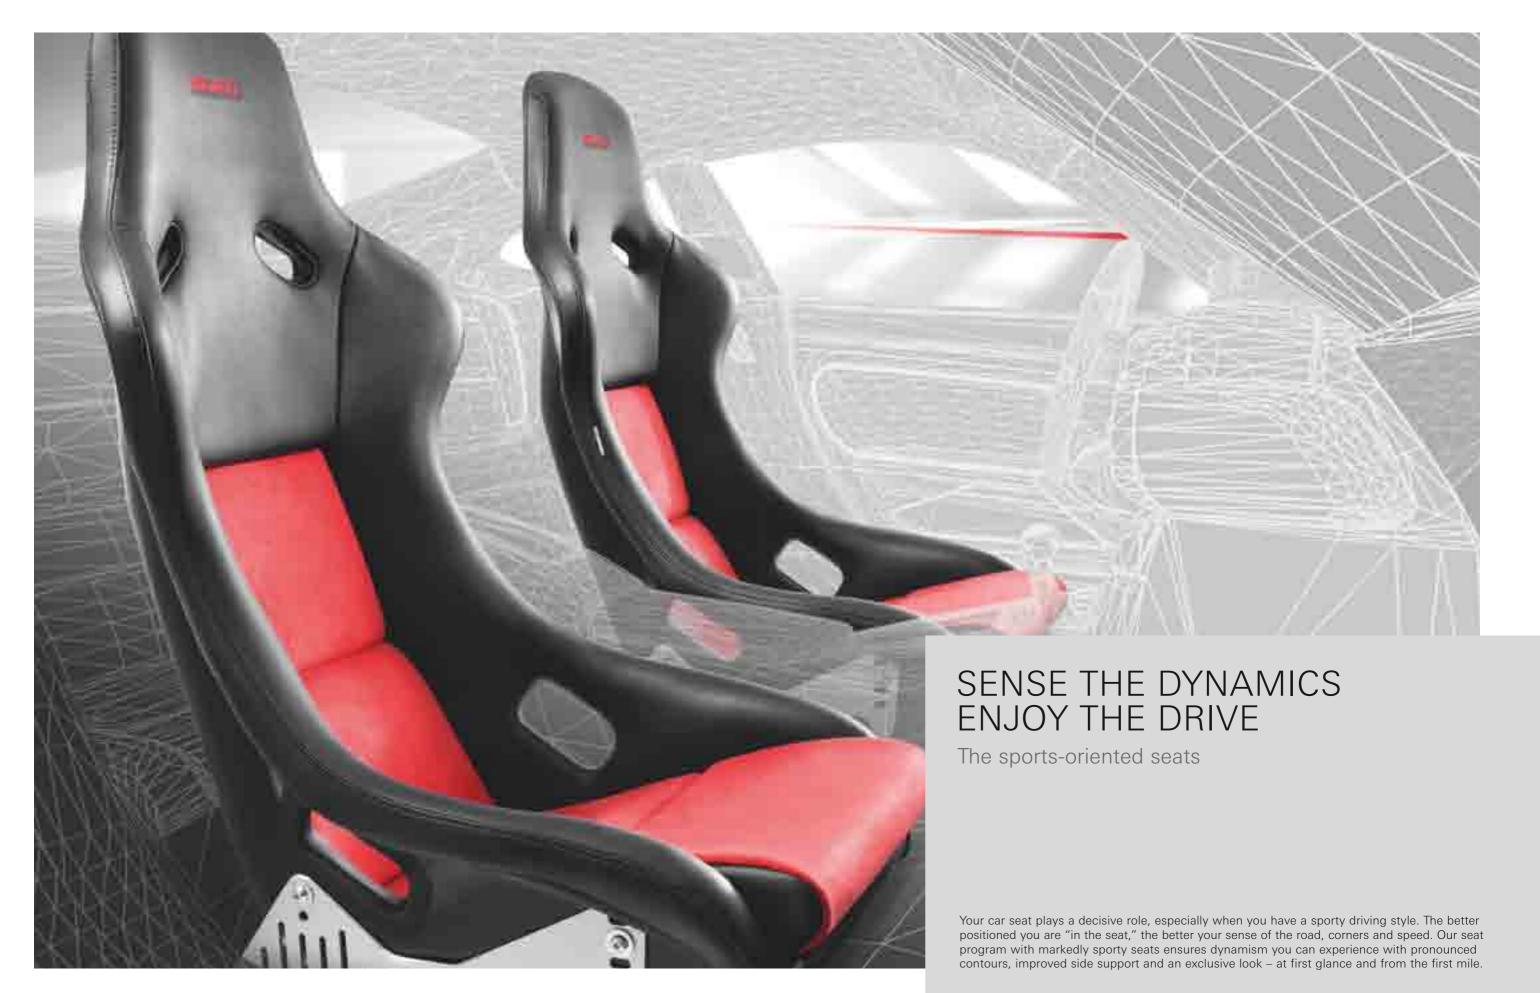

### **EXTREMELY SPORTY SEATS**

RECARO Orthopaed

RECARO Expert S, M, L

RECARO Specialist S, M, L

RECARO Style Trendline, Sportline, Topline

RECARO Sport Trendline, Sportline, Topline

RECARO Sportster CS & Cross Sportster CS

### PROFESSIONAL FEELING FOR THE ROAD

It is a thoroughbred racing shell, licensed for sporty driving on the open road – even the world's most famous secret agent has already entrusted his body to it: The RECARO Pole Position (ABE) fulfills the highest demands at the interface between race track and road. A single-piece seat shell, it is made from glass fiber reinforced plastic (GRP) or from Carbon-Kevlar® composite (CFRP). Its perfect ergonomics have long since made it one of the most used racing shells in club sport, and exclusive vehicle manufacturers also produce special editions with the RECARO product.