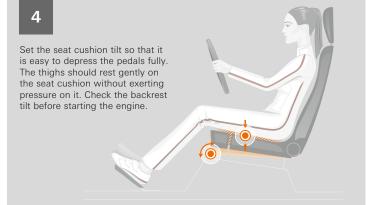

## RECARO SEAT SCHOOL

The seat's side bolsters should

fit so snugly to the body that

the upper body is supported comfortably at the sides without

being restricted.

The lumbar support has been

adjusted correctly when the lumbar

part of the back is supported in its