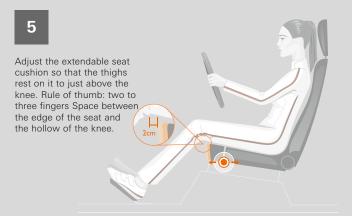

## RECARO SEAT SCHOOL

The seat's side bolsters should

fit so snugly to the body that

the upper body is supported comfortably at the sides without

being restricted.

The lumbar support has been

adjusted correctly when the lumbar

part of the back is supported in its