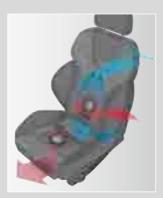

## RECARO SEAT SCHOOL

The seat's side bolsters should

fit so snugly to the body that

the upper body is supported comfortably at the sides without

being restricted.

The lumbar support has been

adjusted correctly when the lumbar

part of the back is supported in its