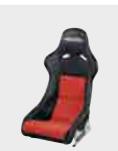

### PERFECT FUSION

The highlight in the RECARO sport seats program – the RECARO Sportster CS – uncompromisingly combines the features of a sports seat on the one hand and a thoroughbred racing shell on the other. Our innovative lightweight shell shines with its exclusive, very lean design, provides good comfort and optimum body support through its pronounced side bolsters and excellent shoulder support. Available with universal side airbag as an option. Many carmakers use our Sportster CS for the standard equipment of their sporty special models, such as in the MINI John Cooper Works, in the Ford Focus RS or as BMW Performance Parts.

### // RECARO Sportster CS & Cross Sportster CS

### **RECARO Sportster CS**

- + Standard features
- + Pronounced seat cushion side bolsters