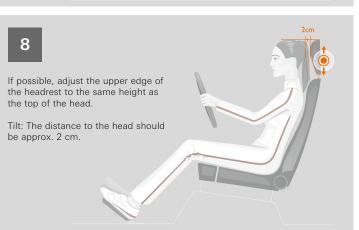

## RECARO SEAT SCHOOL

The seat's side bolsters should

fit so snugly to the body that

the upper body is supported comfortably at the sides without

being restricted.

The lumbar support has been

adjusted correctly when the lumbar

part of the back is supported in its