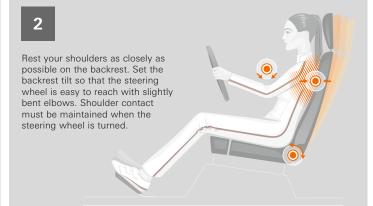

## RECARO SEAT SCHOOL

The seat's side bolsters should

fit so snugly to the body that

the upper body is supported comfortably at the sides without

being restricted.

The lumbar support has been

adjusted correctly when the lumbar

part of the back is supported in its