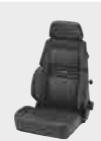

### THE EXPERT FOR MOBILE SEATING

Flexibility is its strength - the modular kit of the RECARO Expert enables adjustment to different body sizes. Its seat cushions are available in the versions S, M and L, with variation in the length of the seat as well as the height and contour of the seat cushion's side bolsters. People of smaller build find getting in and out easier due to the short seat and flat side bolsters (S version), while drivers of larger build appreciate the upper leg support provided by the longer seat and high, shaped side bolsters on the seat cushion (L version). Adjustable backrest side bolsters as standard complete the optimal support of the body.

### // RECARO Expert S, M, L