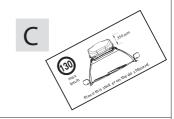

Place sticker on dashboard

### Check!

Check that all Quick Grips are firmly mounted before driving.

Repeat after first 10 km and 4x/year: Turn clockwise until "click" to ensure that roof box is secured.

Store Quick Grip in a clean environment when not in use. Check for dirt before use.