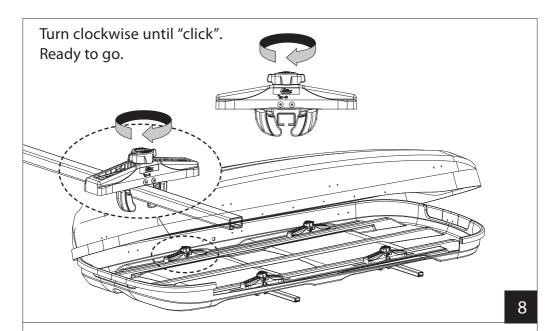

### Check!

Check that all Quick Grips are firmly mounted before driving.

Repeat after first 10 km and 4x/year: Turn clockwise until "click" to ensure that roof box is secured.

Store Quick Grip in a clean environment when not in use. Check for dirt before use.