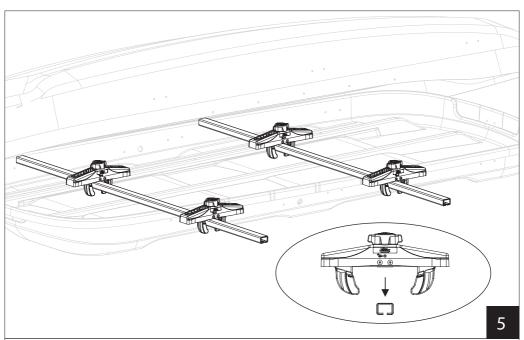

# **INCLUDED PARTS**

| Model         | Dimensions in mm |                  |                |              |                  |  |
|---------------|------------------|------------------|----------------|--------------|------------------|--|
|               | L <sub>min</sub> | L <sub>max</sub> | W              | Н            | R <sub>min</sub> |  |
| Nordic Loader | 700              | 1100             | 937            | 248          | 440              |  |
| H18           | 600              | 850              | 901            | 433          | 460              |  |
| H20           | 700              | 1100             | 937            | 350          | 425              |  |
| H22           | 700              | 1100             | 941            | 362          | 570              |  |
| M22           | 700              | 1010             | 810            | 310          | 575              |  |
| Aero Loader   | For dimens       | sions Aero Loa   | der please fir | nd 1b page 4 |                  |  |

| Model      |                  | Dimensions in mm |     |     |           |  |  |
|------------|------------------|------------------|-----|-----|-----------|--|--|
|            | L <sub>min</sub> | L <sub>max</sub> | W   | Н   | $R_{min}$ |  |  |
| Aero Loade | er 700           | 1100             | 809 | 361 | 590       |  |  |