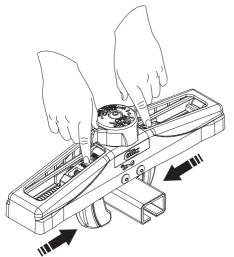

|  |
| H20           | 700              | 1100             | 937            | 350          | 425              |  |
| H22           | 700              | 1100             | 941            | 362          | 570              |  |
| M22           | 700              | 1010             | 810            | 310          | 575              |  |
| Aero Loader   | For dimens       | sions Aero Loa   | der please fir | nd 1b page 4 |                  |  |





| Model      |                  | Dimensions in mm |     |     |           |  |  |
|------------|------------------|------------------|-----|-----|-----------|--|--|
|            | L <sub>min</sub> | L <sub>max</sub> | W   | Н   | $R_{min}$ |  |  |
| Aero Loade | er 700           | 1100             | 809 | 361 | 590       |  |  |













Push together until both hooks meet roofrack.









### **LOADING**

## Important!

All load/items are to be fastened





75 kg

| kg | < max |
|----|-------|
|    |       |

Nordic Loader 30 kg H22 26 kg H20 22 kg H18 19 kg M22 23 kg Aero Loader 20 kg

+75

Check drivers manual for maximum

permitted roof load of your car.







The roof box is water resistant, not completely water proof.





12

Remove the key and close the cover to protect the lock.





Please consider difference in car behavior (crosswinds, cornering and baking)





Place sticker on dashboard



### Check!

Check that all Quick Grips are firmly mounted before driving.

Repeat after first 10 km and 4x/year: Turn clockwise until "click" to ensure that roof box is secured.

Store Quick Grip in a clean environmen