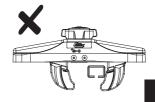

| 937            | 350          | 425              |  |
| H22           | 700              | 1100             | 941            | 362          | 570              |  |
| M22           | 700              | 1010             | 810            | 310          | 575              |  |
| Aero Loader   | For dimens       | sions Aero Loa   | der please fir | nd 1b page 4 |                  |  |





| Model      |                  | Dimensions in mm |     |     |           |  |  |
|------------|------------------|------------------|-----|-----|-----------|--|--|
|            | L <sub>min</sub> | L <sub>max</sub> | W   | Н   | $R_{min}$ |  |  |
| Aero Loade | er 700           | 1100             | 809 | 361 | 590       |  |  |













Push together until both hooks meet roofrack.









### **LOADING**

## Important!

All load/items are to be fastened





75 kg

| kg | < max |
|----|-------|
|    |       |

Nordic Loader 30 kg H22 26 kg H20 22 kg H18 19 kg M22 23 kg Aero Loader 20 kg

+75

Check drivers manual for maximum

permitted roof load of your car.







The roof box is water resistant, not completely water proof.





12

Remove the key and close the cover to protect the lock.





Please consider difference in car behavior (crosswinds, cornering and baking)





Place sticker on dashboard



### Check!

Check that all Quick Grips are firmly mounted before driving.

Repeat after first 10 km and 4x/year: Turn clockwise until "click" to ensure that roof box is secured.

Store Quick Grip in a clean environment when not in use. Check for dirt before use.