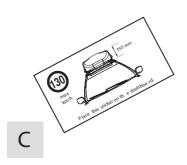

INSTALLATION AND SAFETY INSTRUCTIONS
INSTRUCTIONS POUR L'INSTALLATION ET LA SÉCURITÉ
EINBAU- UND SICHERHEITSHINWIESE
MONTERING- OCH SÄKERHETSINSTRUKTIONER



# **INCLUDED PARTS**











| Model         | Dimensions in mm |                  |                |              |                  |  |
|---------------|------------------|------------------|----------------|--------------|------------------|--|
|               | L <sub>min</sub> | L <sub>max</sub> | W              | Н            | R <sub>min</sub> |  |
| Nordic Loader | 700              | 1100             | 937            | 248          | 440              |  |
| H18           | 600              | 850              | 901            | 433          | 460              |  |
| H20           | 700              | 1100             | 937            | 350          | 425              |  |
| H22           | 700              | 1100             | 941            | 362          | 570              |  |
| M22           | 700