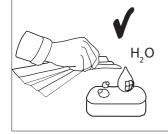

#### NOTE

If the car is washed in automatic washing remove the roof box from the car