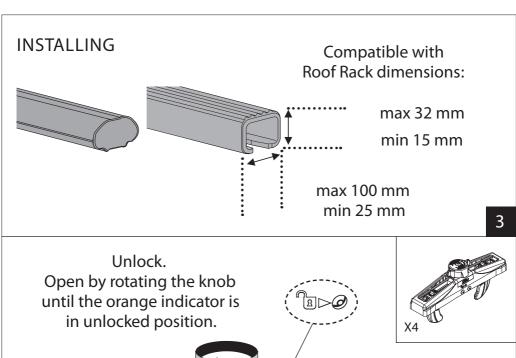

|  |
| H20           | 700              | 1100             | 937            | 350          | 425              |  |
| H22           | 700              | 1100             | 941            | 362          | 570              |  |
| M22           | 700              | 1010             | 810            | 310          | 575              |  |
| Aero Loader   | For dimens       | sions Aero Loa   | der please fir | nd 1b page 4 |                  |  |





| Model      |                  | Dimensions in mm |     |     |           |  |  |
|------------|------------------|------------------|-----|-----|-----------|--|--|
|            | L <sub>min</sub> | L <sub>max</sub> | W   | Н   | $R_{min}$ |  |  |
| Aero Loade | er 700           | 1100             | 809 | 361 | 590       |  |  |













Push together until both hooks meet roofrack.









### **LOADING**

## Important!

All load/items are to be fastened





75 kg

| kg | < max |
|----|-------|
|    |       |

Nordic Loader 30 kg H22 26 kg H20 22 kg H18 19 kg M22 23 kg Aero Loader 20 kg

+75

Check drivers manual for maximum

permitted roof load of your car.







The roof box is water resistant, not completely water proof.





12

Remove the key and close the cover to protect the lock.





Please consider difference in car behavior (crosswinds, cornering and baking)





Place sticker on dashboard



### Check!

Check that all Quick Grips are firmly mounted before driving.

Repeat after first 10 km and 4x/year: Turn clockwise until "click" to ensure that roof box is secured.

Store Quick Grip in a clean envi