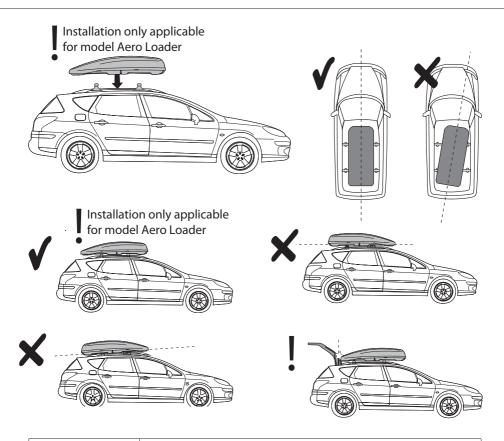

---|------------------|--|
|               | L <sub>min</sub> | L <sub>max</sub> | W              | Н            | R <sub>min</sub> |  |
| Nordic Loader | 700              | 1100             | 937            | 248          | 440              |  |
| H18           | 600              | 850              | 901            | 433          | 460              |  |
| H20           | 700              | 1100             | 937            | 350          | 425              |  |
| H22           | 700              | 1100             | 941            | 362          | 570              |  |
| M22           | 700              | 1010             | 810            | 310          | 575              |  |
| Aero Loader   | For dimens       | sions Aero Loa   | der please fir | nd 1b page 4 |                  |  |





| Model      |                  | Dimensions in mm |     |     |           |  |  |
|------------|------------------|------------------|-----|-----|-----------|--|--|
|            | L <sub>min</sub> | L <sub>max</sub> | W   | Н   | $R_{min}$ |  |  |
| Aero Loade | er 700           | 1100             | 809 | 361 | 590       |  |  |













Push together until both hooks meet roofrack.









### **LOADING**

## Important!

All load/items are to be fastened





75 kg

| kg | < max |
|----|-------|
|    |       |

Nordic Loader 30 kg H22 26 kg H20 22 kg H18 19 kg M22 23 kg Aero Loader 20 kg

+75

Check drivers manual for maximum

permitted roof load of your car.







The roof box is water resistant, not completely water proof.





12

Remove the key and close the cover to protect