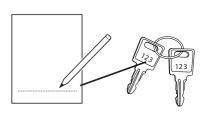

### **LOADING**

## Important!

All load/items are to be fastened





75 kg

| kg | < max |
|----|-------|
|    |       |

Nordic Loader 30 kg H22 26 kg H20 22 kg H18 19 kg M22 23 kg Aero Loader 20 kg

+75

Check drivers manual for maximum

permitted roof load of your car.







The roof box is water resistant, not completely water proof.





12

Remove the key and close the cover to protect the lock.





Please consider difference in car behavior (crosswinds, cornering and baking)





Place sticker on dashboard



### Check!

Check that all Quick Grips are firmly mounted before driving.

Repeat after first 10 km and 4x/year: Turn clockwise until "click" to ensure that roof box is secured.

Store Quick Grip in a clean environment when not in use. Check for dirt before use.











#### NOTE

Be aware of the changed height of the car with roof box mounted

#### NOTE

Check before you start driving that the box is properly locked and the key is removed

#### NOTE

If the car is washed in automatic washing remove the roof box from the car

#### NOTE

Please note that wind noise may occur when driving with roof box mounted on a car

#### NOTE

The roof box must always be kept in lying down position when not in use

#### NOTE

Keep your manual together with the car's instruction manual

#### NOTE

Installation and handling that deviate from this manual will render the warranty void and can cause damage to the car and the surrounding environment



Autoform AB Box 155 SE-782 24 Malung Sweden

Phone: +46(0)280-59 33 00 E-mail: info@autoform.se autoform.se

For energy sav