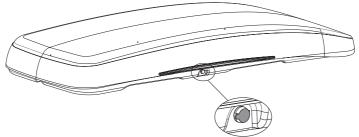

|                  | Dimensions in mm |     |     |           |  |  |
|------------|------------------|------------------|-----|-----|-----------|--|--|
|            | L <sub>min</sub> | L <sub>max</sub> | W   | Н   | $R_{min}$ |  |  |
| Aero Loade | er 700           | 1100             | 809 | 361 | 590       |  |  |













Push together until both hooks meet roofrack.









### **LOADING**

## Important!

All load/items are to be fastened





75 kg

| kg | < max |
|----|-------|
|    |       |

Nordic Loader 30 kg H22 26 kg H20 22 kg H18 19 kg M22 23 kg Aero Loader 20 kg

+75

Check drivers manual for maximum

permitted roof load of your car.







The roof box is water resistant, not completely water proof.





12

Remove the key and close the cover to protect the lock.





Please consider difference in car behavior (crosswinds, cornering and baking)





Place sticker on dashboard



### Check!

Check that all Quick Grips are firmly mounted before driving.

Repeat after first 10 km and 4x/year: Turn clockwise until "click" to ensure that roof box is secured.

Store Quick Grip in a clean environment when not in use. Check for dirt before use.











#### NOTE

Be aware of the changed height of the car with roof box mounted

#### NOTE

Check before you start driving that the box is properly locked and the key is removed

#### NOTE

If the car is washed in automatic washing remove the roof box from the car

#### NOTE

Please note that wind noise may occur when driving with roof box mounted on a car

#### NOTE

The roof box must always be kept in lying d