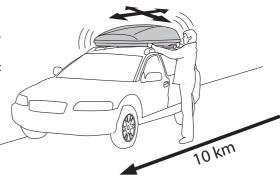

#### NOTE

Be aware of the changed height of the car with roof box mounted

#### NOTE

Please note that wind noise may occur when driving with roof box mounted on a car