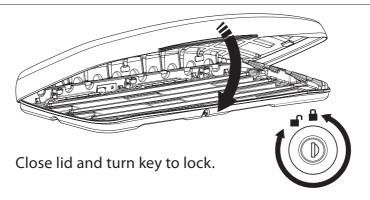

permitted roof load of your car.

The roof box is water resistant, not completely water proof.

12

Remove the key and close the cover to protect the lock.

Please consider difference in car behavior (crosswinds, cornering and baking)