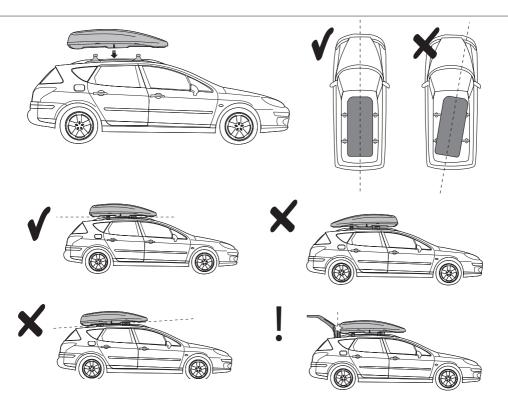

INSTALLATION AND SAFETY INSTRUCTIONS
INSTRUCTIONS POUR L'INSTALLATION ET LA SÉCURITÉ
EINBAU- UND SICHERHEITSHINWIESE
MONTERING- OCH SÄKERHETSINSTRUKTIONER



# **INCLUDED PARTS**











| Model         | Dimensions in mm |                  |                |              |                  |  |
|---------------|------------------|------------------|----------------|--------------|------------------|--|
|               | L <sub>min</sub> | L <sub>max</sub> | W              | Н            | R <sub>min</sub> |  |
| Nordic Loader | 700              | 1100             | 937            | 248          | 440              |  |
| H18           | 600              | 850              | 901            | 433          | 460              |  |
| H20           | 700              | 1100             | 937            | 350          | 425              |  |
| H22           | 700              | 1100             | 941            | 362          | 570              |  |
| M22           | 700