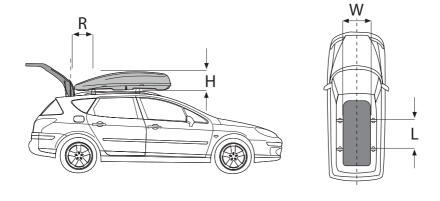

# **INCLUDED PARTS**

| Model         | Dimensions in mm |                  |                |              |                  |  |
|---------------|------------------|------------------|----------------|--------------|------------------|--|
|               | L <sub>min</sub> | L <sub>max</sub> | W              | Н            | R <sub>min</sub> |  |
| Nordic Loader | 700              | 1100             | 937            | 248          | 440              |  |
| H18           | 600              | 850              | 901            | 433          | 460              |  |
| H20           | 700              | 1100             | 937            | 350          | 425              |  |
| H22           | 700              | 1100             | 941            | 362          | 570              |  |
| M22           | 700              | 1010             | 810            | 310          | 575              |  |
| Aero Loader   | For dimens       | sions Aero Loa   | der please fir | nd 1b page 4 |                  |  |

| Model      |                  | Dimensions in mm |     |     |           |  |  |
|------------|------------------|------------------|-----|-----|-----------|--|--|
|            | L <sub>min</sub> | L <sub>max</sub> | W   | Н   | $R_{min}$ |  |  |
| Aero Loade | er 700           | 1100             | 809 | 361 | 590       |  |  |