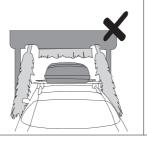

#### NOTE

If the car is washed in automatic washing remove the roof box from the car