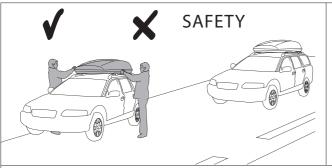

permitted roof load of your car.

The roof box is water resistant, not completely water proof.

12

Remove the key and close the cover to protect the lock.

Please consider difference in car behavior (crosswinds, cornering and baking)