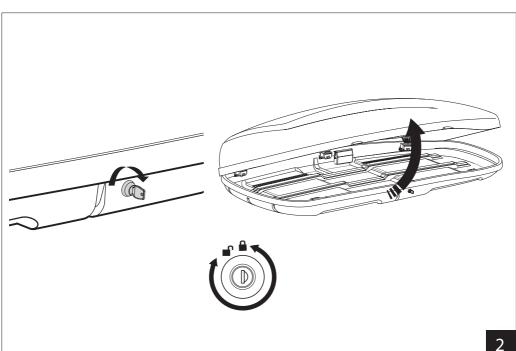

permitted roof load of your car.

The roof box is water resistant, not completely water proof.

12

Remove the key and close the cover to protect the lock.

Please consider difference in car behavior (crosswinds, cornering and baking)