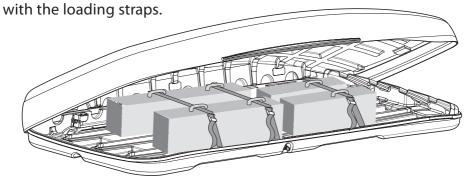

### **LOADING**

## Important!

All load/items are to be fastened

75 kg

| kg | < max |
|----|-------|
|    |       |

Nordic Loader 30 kg H22 26 kg H20 22 kg H18 19 kg M22 23 kg Aero Loader 20 kg

+75

Check drivers manual for maximum