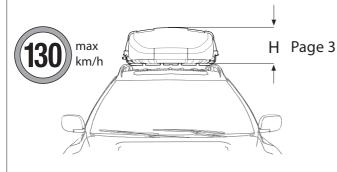

--|------------------|------------------|-----|-----|-----------|--|--|
|            | L <sub>min</sub> | L <sub>max</sub> | W   | Н   | $R_{min}$ |  |  |
| Aero Loade | er 700           | 1100             | 809 | 361 | 590       |  |  |













Push together until both hooks meet roofrack.









### **LOADING**

## Important!

All load/items are to be fastened





75 kg

| kg | < max |
|----|-------|
|    |       |

Nordic Loader 30 kg H22 26 kg H20 22 kg H18 19 kg M22 23 kg Aero Loader 20 kg

+75

Check drivers manual for maximum

permitted roof load of your car.







The roof box is water resistant, not completely water proof.





12

Remove the key and close the cover to protect the lock.





Please consider difference in car behavior (crosswinds, cornering and baking)





Place sticker on dashboard



### Check!

Check that all Quick Grips are firmly mounted before driving.

Repeat after first 10 km and 4x/year: Turn clockwise until "click" to ensure that roof box is secured.

Store Quick Grip in a clean environment when not in use. Check for dirt before use.











#### NOTE

Be aware of the changed height of the car with roof box mounted

#### NOTE

Check before you start driving that the box is properly locked and the key is removed

#### NOTE

If the car is washed in automatic washing remove the roof box from the car

#### NOTE

Please note that wind noise may occur when driving with roof box mounted on a car

#### NOTE

The roof box must always be kept in lying down position when not in use

#### NOTE

Keep your manual together with the car's ins