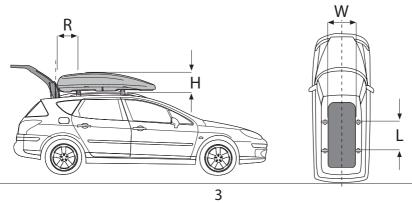

# **INCLUDED PARTS**

| Model         | Dimensions in mm |                  |                |              |                  |  |
|---------------|------------------|------------------|----------------|--------------|------------------|--|
|               | L <sub>min</sub> | L <sub>max</sub> | W              | Н            | R <sub>min</sub> |  |
| Nordic Loader | 700              | 1100             | 937            | 248          | 440              |  |
| H18           | 600              | 850              | 901            | 433          | 460              |  |
| H20           | 700              | 1100             | 937            | 350          | 425              |  |
| H22           | 700              | 1100             | 941            | 362          | 570              |  |
| M22           | 700              | 1010             | 810            | 310          | 575              |  |
| Aero Loader   | For dimens       | sions Aero Loa   | der please fir | nd 1b page 4 |                  |  |

| Model      |                  | Dimensions in mm |     |     |           |  |  |
|------------|------------------|------------------|-----|-----|-----------|--|--|
|            | L <sub>min</sub> | L <sub>max</sub> | W   | Н   | $R_{min}$ |  |  |
| Aero Loade | er 700           | 1100             | 809 | 361 | 590       |  |  |