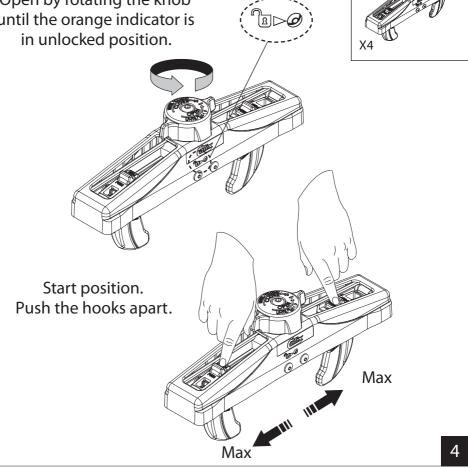

|  |
| H20           | 700              | 1100             | 937            | 350          | 425              |  |
| H22           | 700              | 1100             | 941            | 362          | 570              |  |
| M22           | 700              | 1010             | 810            | 310          | 575              |  |
| Aero Loader   | For dimens       | sions Aero Loa   | der please fir | nd 1b page 4 |                  |  |





| Model      |                  | Dimensions in mm |     |     |           |  |  |
|------------|------------------|------------------|-----|-----|-----------|--|--|
|            | L <sub>min</sub> | L <sub>max</sub> | W   | Н   | $R_{min}$ |  |  |
| Aero Loade | er 700           | 1100             | 809 | 361 | 590       |  |  |













Push together until both hooks meet roofrack.









### **LOADING**

## Important!

All load/items are to be fastened





75 kg

| kg | < max |
|----|-------|
|    |       |

Nordic Loader 30 kg H22 26 kg H20 22 kg H18 19 kg M22 23 kg Aero Loader 20 kg

+75

Check drivers manual for maximum

permitted roof load of your car.







The roof box is water resistant, not completely water proof.





12

Remove the key and close the cover to protect the lock.





Please consider difference in car behavior (crosswinds, cornering and baking)





Place sticker on dashboard



### Check!

Check that all Quick Grips are firmly mounted before driving.

Repeat after first 10 km and 4x/year: Turn clockwise until "click" to ensure that roof box is secured.

Store Quick Grip in a clean enviro