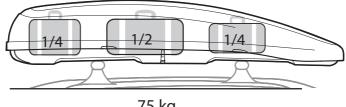

## Important!

All load/items are to be fastened

75 kg

| kg | < max |
|----|-------|
|    |       |

Nordic Loader 30 kg H22 26 kg H20 22 kg H18 19 kg M22 23 kg Aero Loader 20 kg

+75

Check drivers manual for maximum