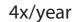

### Check!

Check that all Quick Grips are firmly mounted before driving.

Repeat after first 10 km and 4x/year: Turn clockwise until "click" to ensure that roof box is secured.

Store Quick Grip in a clean environment when not in use. Check for dirt before use.